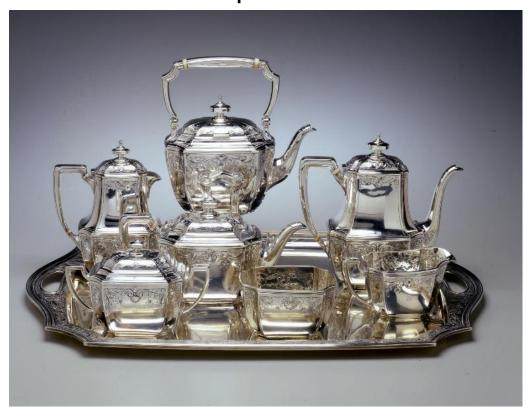

## **Basic Detail Report**

**Title The Sturtz Service** 

Date 1927

Primary Maker Tiffany and Company

Medium Silver, ivory

Dimensions Overall (Tea kettle w handle raised (.1A)): H 9 x W 8 3/4 x D 6 in. (H 22.9 x W 22.2 x D 15.2 cm) Overall (Tea kettle stand (.1B)): H 6 1/2 x W 6 1/4 x D 5 1/4 in. (H 16.5 x W 15.9 x D 13.3 cm) Overall (Coffeepot (. 2)): H 8 1/2 x W 9 x D 4 1/4 in. (H 21.6 x W 22.9 x D 10.8 cm) Height (Tea kettle on stand with handle raised (.1A,B)): 12 1/4 in. (31.1 cm) Overall (Teapot (.3)): H 5 3/4 x W 10 x D 4 1/2 in. (H 14.6 x W 25.4 x D 11.4 cm) Overall (Hot milk jug (.4)): H 7 1/2 x W 6 x D 3 in. (H 19.1 x W 15.2 x D

## **Basic Detail Report**

7.6 cm) Overall (Sugarbowl with lid (.5A,B)): H 4 3/4 x W 7 x D 3 1/2 in. (H  $12.1 \times W 17.8 \times D 8.9$  cm) Overall (Cream pitcher (.6)): H 3 x W 6 x D 3 1 /4 in. (H 7.6 x W 15.2 x D 8.3 cm) Overall (Waste Bowl (.7)): H 2 3/4 x W 4 3/4 x D 3 3/4 in. (H 7 x W 12.1 x D 9.5 cm) Length (Tray (.8)): 24 1/2 in. (62.2 cm) Width (Tray (.8)): 45 11/16 in. (116.1 cm)