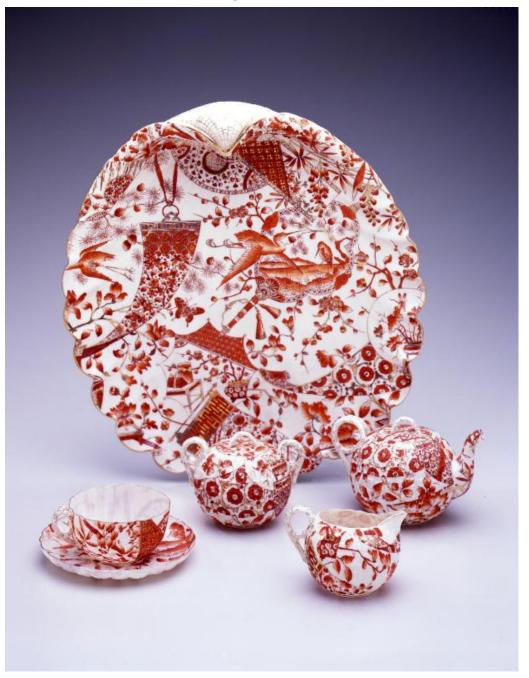

## Title Tea service

Date 1880-1890

Primary Maker Ott and Brewer

Medium Porcelain

Dimensions Overall (Part .1, overall and .1A only): H 3 3/4 x W 6 x D 4 1/4 in. (H 9.5 x W 15.2 x D 10.8 cm) Height (Part .1B, lid): 7/8 in. (2.2 cm) Diameter (Part .1B, lid): 2 in. (5.1 cm) Overall (Part .2): H 2 1/2 x W 4 1/4 x D 3 1/4 in. (H 6.4 x W 10.8 x D 8.3 cm) Overall (Part .3): H 3 x W 4 3/4 x D 3 3/4 in. (H 7.6 x W 12.1 x D 9.5 cm) Height (Part .3B, lid): 7/8 in. (2.2 cm) Diameter (Part .3B, lid): 1 7/8 in. (4.8 cm) Overall (Part .4A, cup): H 1 7/8 x W 4 1/8 x D 3 1/2 in. (H 4.8 x W 10.5 x D 8.9 cm) Height (Part .4B, saucer): 5/8 in. (1.6 cm) Diameter (Part .4B, saucer): 5 1/2 in. (14 cm) Overall (Part .5): H 3 1/4 x W 15 1/2 x D 14 1/2 in. (H 8.3 x W 39.4 x D 36.8 cm)